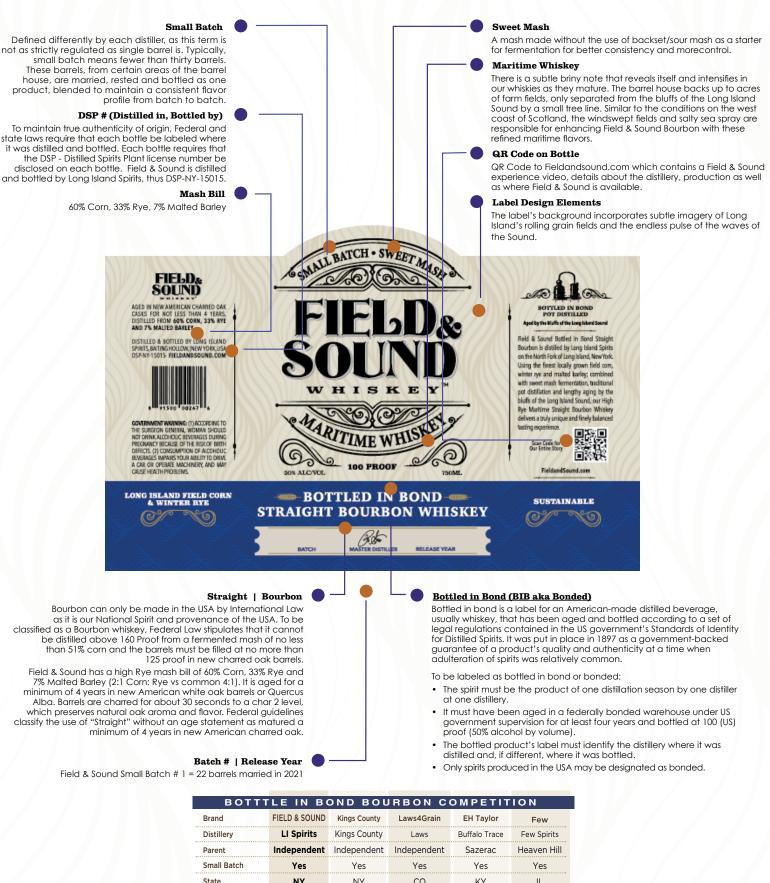

## **BOTTLED IN BOND**

Terroir Influenced Maritime High-Rye Straight Bourbon Whiskey

Surrounded by centuries old farm fields, Field & Sound is distilled and matured on the bluffs of the Long Island Sound. The bucolic North Fork of Long Island is home to dozens of pre-revolutionary family-owned working farms that have been blessed with loamy soils and a microclimate that extends their growing season.

Field & Sound Bourbon is uniquely influenced by maturing under the conditions of this Maritime environment.

- Sweet Mash
- Non Chill Filtered
- Subtle Briny Notes

| RELEASE YEAR |
|--------------|
| 2021         |
| 2022         |
|              |

100 PROOF • 50% ABV

SCAN FOR OUR FULL STORY • FIELDANDSOUND.COM Distilled & Bottled By Long Island Spirits, Baiting Hollow, NY

S

HELD & SOUN

| Distillery                   | LI Spirits                                        | Kings County                      | Laws                                                 | Buffalo Trace                               | Few Spirits                                 |
|------------------------------|---------------------------------------------------|-----------------------------------|------------------------------------------------------|---------------------------------------------|---------------------------------------------|
| Parent                       | Independent                                       | Independent                       | Independent                                          | Sazerac                                     | Heaven Hill                                 |
| Small Batch                  | Yes                                               | Yes                               | Yes                                                  | Yes                                         | Yes                                         |
| State                        | NY                                                | NY                                | CO                                                   | KY                                          | IL                                          |
| MSRP                         | \$50                                              | <sup>\$</sup> 100                 | \$80                                                 | \$80                                        | <sup>\$</sup> 55                            |
| Mash Bill                    | 60% Corn,<br>33% Winter Rye &<br>7% Malted Barley | 80% Corn,<br>20%<br>Malted Barley | 60% Corn,<br>20% Wheat, 10% Rye<br>10% Malted Barley | 75% Corn,<br>10% Rye &<br>15% Malted Barley | 70% Corn,<br>20% Rye &<br>10% Malted Barley |
| Fermentation<br>Mash Process | Sweet                                             | Sour                              | Sour                                                 | Sour                                        | Sweet                                       |
| Type of Still                | Pot                                               | Pot                               | Pot                                                  | Column                                      | Pot                                         |
| Barrel Entry Proof           | 125                                               | 110                               | 110                                                  | 125                                         | 118                                         |
| Char Level                   | 2                                                 | 4                                 | 3                                                    | 4                                           | 3                                           |
| Filtration                   | Non Chill                                         | Non Chill                         | Non Chill                                            | Chill Filtered                              | Non Chill                                   |
|                              |                                                   |                                   |                                                      |                                             |                                             |