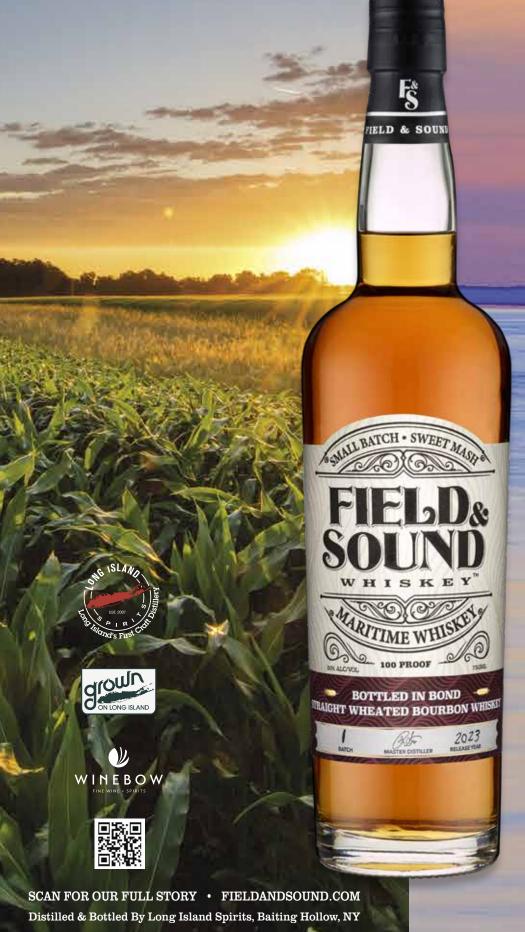

## **BORN OF THE FIELD**

## RAISED BY THE SOUND

## BOTTLED IN BOND

Terroir Influenced
Maritime High-Wheated
Straight Wheated
Bourbon Whiskey

Surrounded by centuries old farm fields, Field & Sound is distilled and matured on the bluffs of the Long Island Sound. The bucolic North Fork of Long Island is home to dozens of pre-revolutionary family-owned working farms that have been blessed with loamy soils and a microclimate that extends their growing season.

Field & Sound Wheated Bourbon is uniquely influenced by maturing under the conditions of this Maritime environment.

- Sweet Mash
- Non Chill Filtered
- Subtle Briny Notes

BATCH RELEASE YEAR
1 2023

100 PROOF • 50% ABV