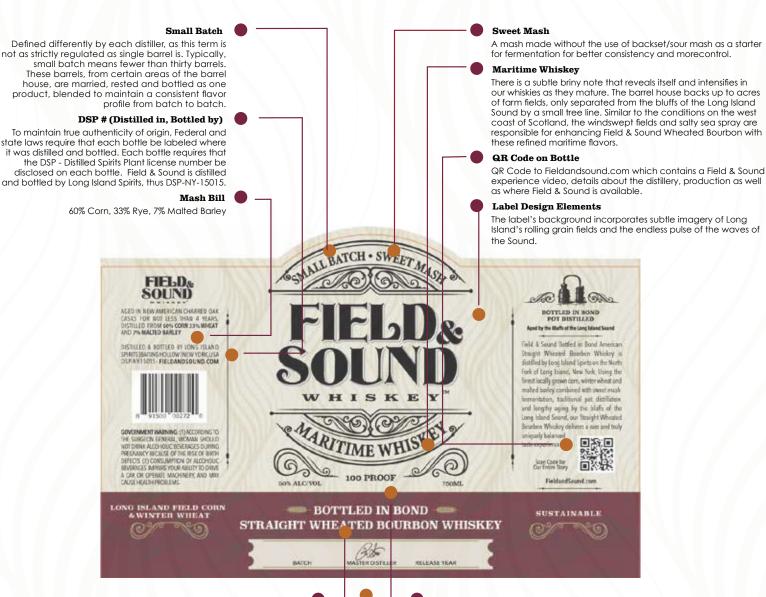

Field & Sound Wheated Bourbon is uniquely influenced by maturing under the conditions of this Maritime environment.

- Sweet Mash
- Non Chill Filtered
- Subtle Briny Notes

BATCH RELEASE YEAR
1 2023

100 PROOF • 50% ABV

Field & Sound has a high Rye mash bill of 60% Corn, 33% Rye and 7% Malted Barley (2:1 Corn: Rye vs common 4:1). It is aged for a minimum of 4 years in new American white oak barrels or Quercus Alba. Barrels are charred for about 30 seconds to a char 2 level, which preserves natural oak aroma and flavor. Federal guidelines classify the use of "Straight" without an age statement as matured a minimum of 4 years in new American charred oak.

Batch # | Release Year

Field & Sound Small Batch # 1 = 22 barrels married in 2021